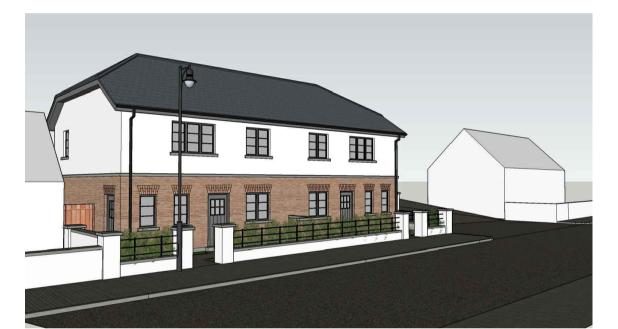

g Area:                                                      | 23 sqm  | 27.9 sqm   | 26.0 sqm   | •  | Minimum unobstructed living room width 3.3m for 2 bedroom<br>units & 3.8m for 3 Bedroom units | · · · · · · · · · · · · · · · · · · · |            |
| Aggregate Bedroom Area:                                                     | 11 sqm  | 11.1 sqm   | 12.1 sqm   | •  | Minimum room widths for bedrooms are 2.8m for double<br>bedrooms & 2.1m for single bedrooms   | Proposed First Floor                  | 110.6 sqm  |
| Storage:                                                                    | 3 sqm   | 5.1 sqm    | 4.0 sqm    |    |                                                                                               | Total Proposed Floor Area             | 228.8 sqm  |











(06) <u>3D Images</u>

scale: NTS