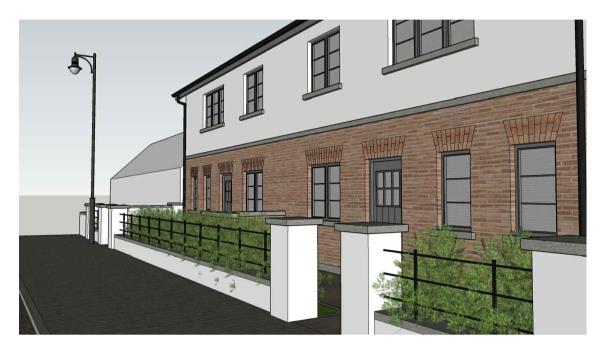

ing Area:                                                      | 23 sqm  | 27.9 sqm   | 26.0 sqm   | •  | Minimum unobstructed living room width 3.3m for 2 bedroom<br>units & 3.8m for 3 Bedroom units | · · · · · · · · · · · · · · · · · · · |            |
| Aggregate Bedroom Area:                                                     | 11 sqm  | 11.1 sqm   | 12.1 sqm   | •  | Minimum room widths for bedrooms are 2.8m for double<br>bedrooms & 2.1m for single bedrooms   | Proposed First Floor                  | 110.6 sqm  |
| Storage:                                                                    | 3 sqm   | 5.1 sqm    | 4.0 sqm    |    |                                                                                               | Total Proposed Floor Area             | 228.8 sqm  |











(06) <u>3D Images</u>

scale: NTS