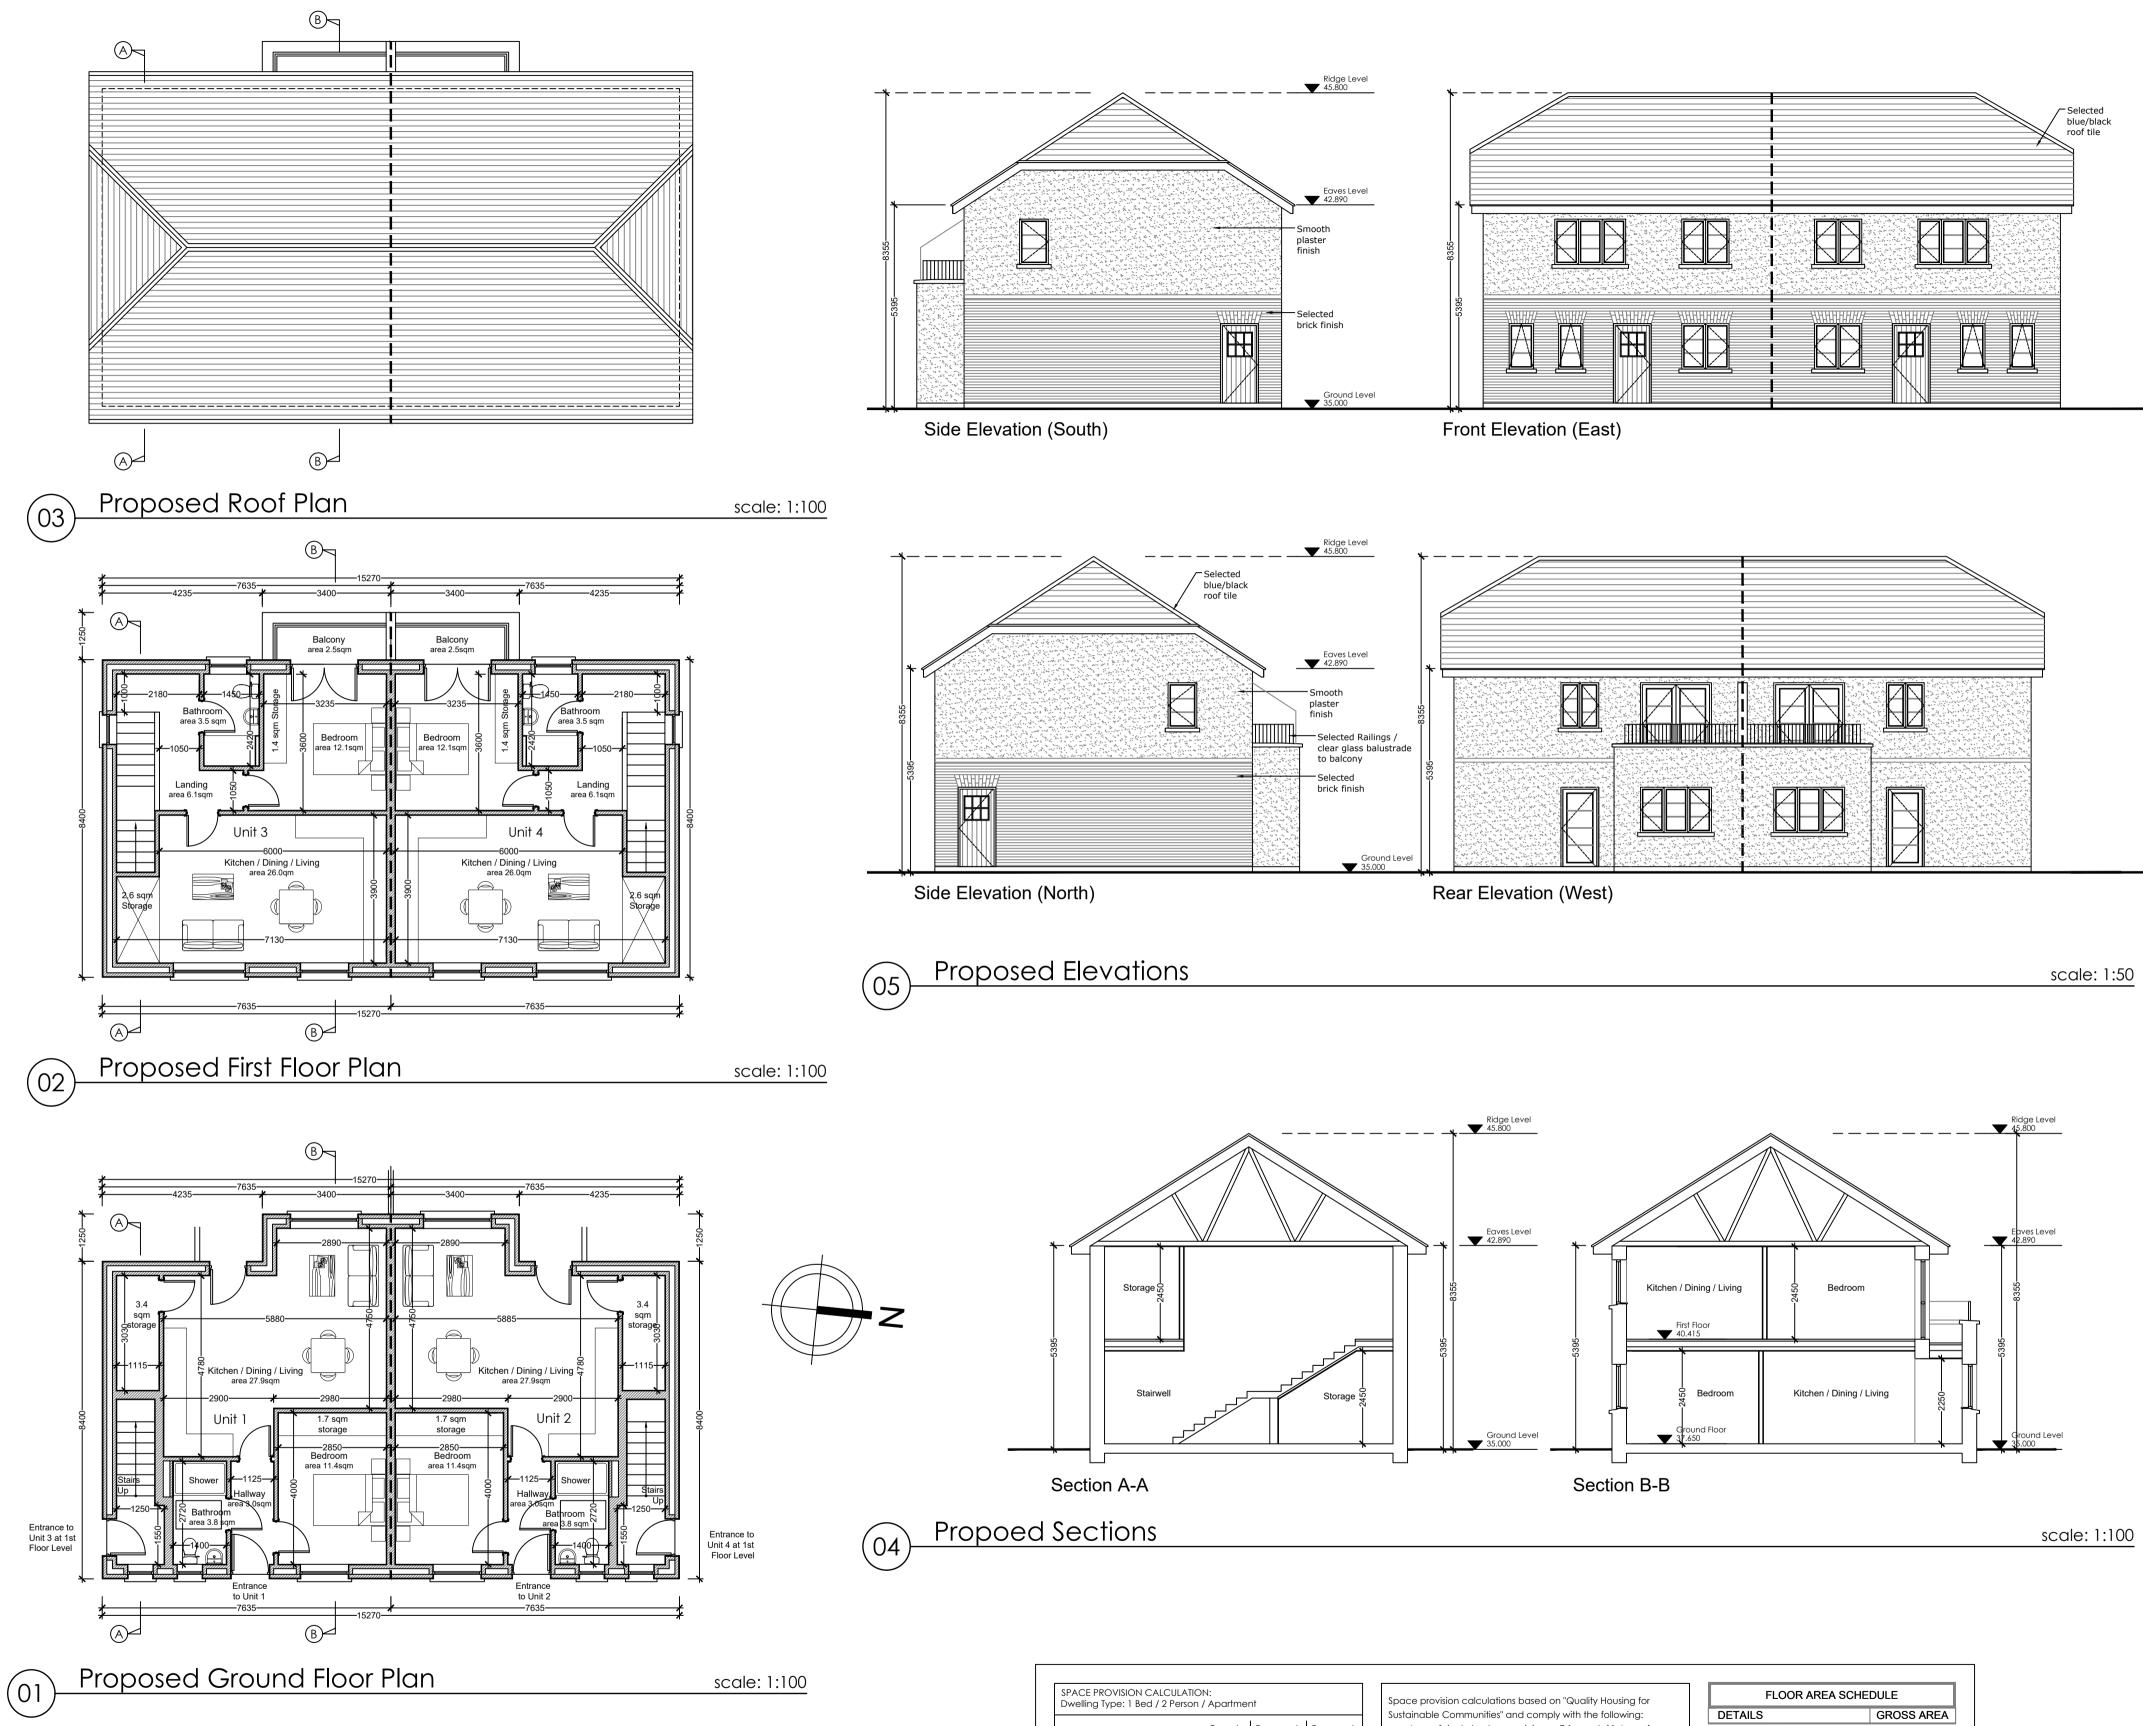

| SPACE PROVISION CALCULATION:<br>Dwelling Type: 1 Bed / 2 Person / Apartment |         |            |            | Sp | Space provision calculations based on "Quality Housing for                                    | FLOOR AREA SCHEDULE                   |            |
|-----------------------------------------------------------------------------|---------|------------|------------|----|-----------------------------------------------------------------------------------------------|---------------------------------------|------------|
|                                                                             |         |            |            | SU | stainable Communities" and comply with the following:                                         | DETAILS                               | G