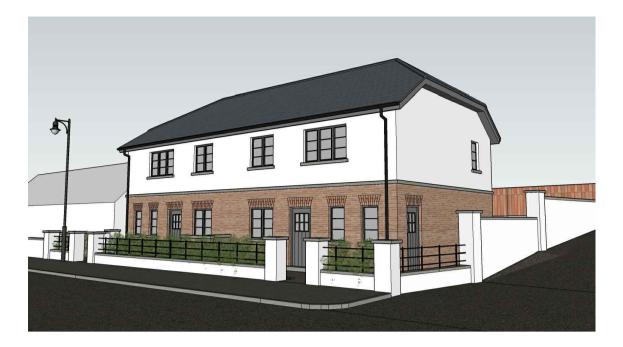

iving Area:                                                      | 23 sqm  | 27.9 sqm   | 26.0 sqm   | •  | Minimum unobstructed living room width 3.3m for 2 bedroom<br>units & 3.8m for 3 Bedroom units | · · · · · · · · · · · · · · · · · · · |            |
| Aggregate Bedroom Area:                                                     | 11 sqm  | 11.1 sqm   | 12.1 sqm   | •  | Minimum room widths for bedrooms are 2.8m for double<br>bedrooms & 2.1m for single bedrooms   | Proposed First Floor                  | 110.6 sqm  |
| Storage:                                                                    | 3 sqm   | 5.1 sqm    | 4.0 sqm    |    |                                                                                               | Total Proposed Floor Area             | 228.8 sqm  |











(06) <u>3D Images</u>

scale: NTS