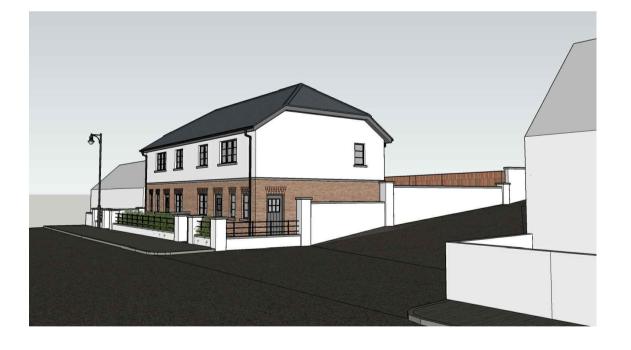

Area:                                                      | 23 sqm  | 27.9 sqm   | 26.0 sqm   | •  | Minimum unobstructed living room width 3.3m for 2 bedroom<br>units & 3.8m for 3 Bedroom units | · · · · · · · · · · · · · · · · · · · |            |
| Aggregate Bedroom Area:                                                     | 11 sqm  | 11.1 sqm   | 12.1 sqm   | •  | Minimum room widths for bedrooms are 2.8m for double<br>bedrooms & 2.1m for single bedrooms   | Proposed First Floor                  | 110.6 sqm  |
| Storage:                                                                    | 3 sqm   | 5.1 sqm    | 4.0 sqm    |    |                                                                                               | Total Proposed Floor Area             | 228.8 sqm  |











(06) <u>3D Images</u>

scale: NTS